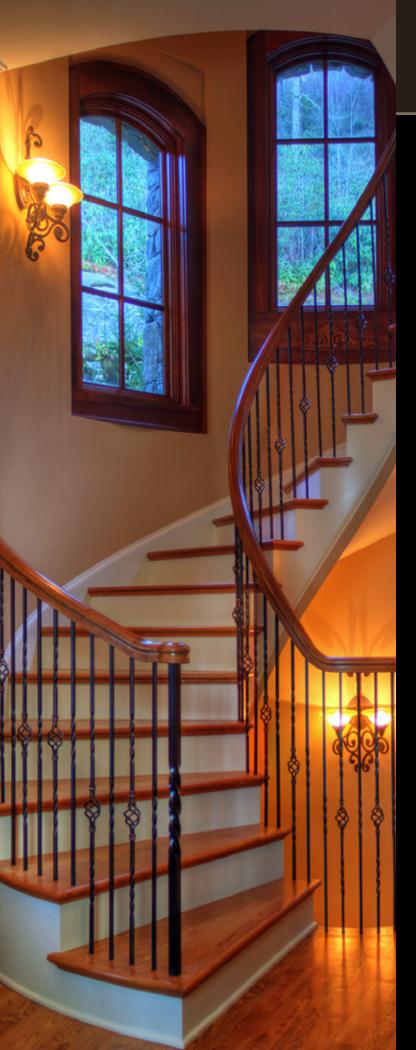

This elegant estate offers a barreled ceiling in the dining room, a chef's kitchen with Wolf appliances, an English Gentleman's Club inspired wood panel office with coffered ceiling, a handcrafted spiral staircase encased with a beautiful stone turret and an arching window cascading with the rise and fall of the stairs. You'll also discover a 2,500 bottle custom wine cellar, five hand cut stone fireplaces, and an elevator, just to name a few.