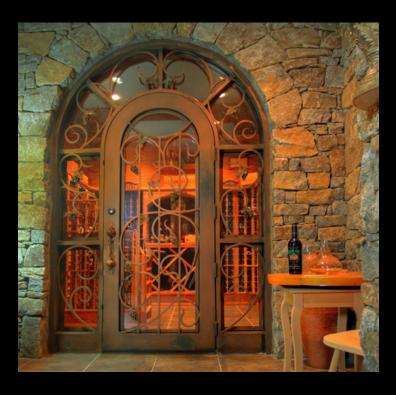

This elegant estate offers a barreled ceiling in the dining room, a chef's kitchen with Wolf appliances, an English Gentleman's Club inspired wood panel office with coffered ceiling, a handcrafted spiral staircase encased with a beautiful stone turret and an arching window cascading with the rise and fall of the stairs. You'll also discover a 2,500 bottle custom wine cellar, five hand cut stone fireplaces, and an elevator, just to name a few.