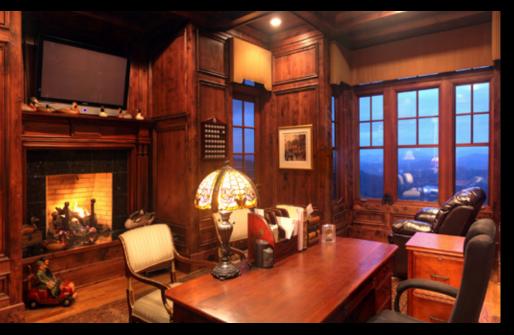

This elegant estate offers a barreled ceiling in the dining room, a chef's kitchen with Wolf appliances, an English Gentleman's Club inspired wood panel office with coffered ceiling, a handcrafted spiral staircase encased with a beautiful stone turret and an arching window cascading with the rise and fall of the stairs. You'll also discover a 2,500 bottle custom wine cellar, five hand cut stone fireplaces, and an elevator, just to name a few.