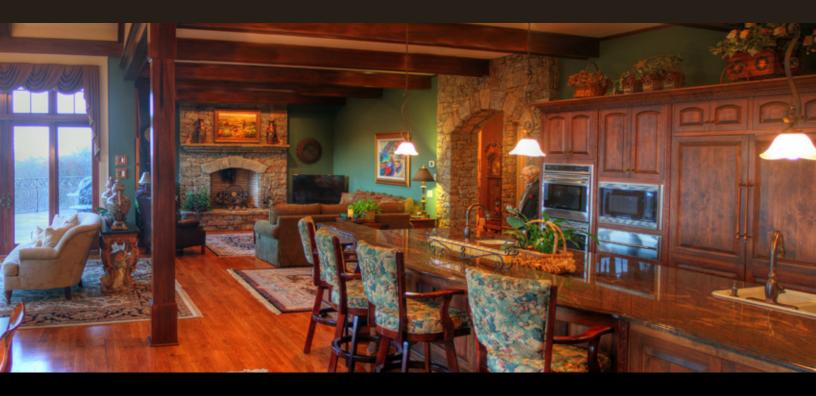

This elegant estate offers a barreled ceiling in the dining room, a chef's kitchen with Wolf appliances, an English Gentleman's Club inspired wood panel office with coffered ceiling, a handcrafted spiral staircase encased with a beautiful stone turret and an arching window cascading with the rise and fall of the stairs. You'll also discover a 2,500 bottle custom wine cellar, five hand cut stone fireplaces, and an elevator, just to name a few.