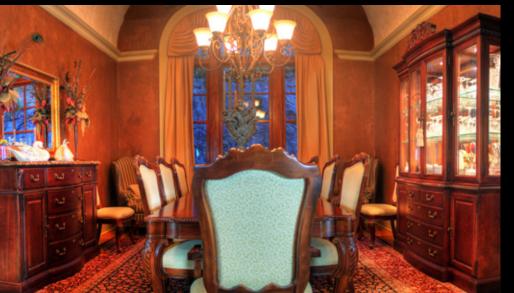

This elegant estate offers a barreled ceiling in the dining room, a chef's kitchen with Wolf appliances, an English Gentleman's Club inspired wood panel office with coffered ceiling, a handcrafted spiral staircase encased with a beautiful stone turret and an arching window cascading with the rise and fall of the stairs. You'll also discover a 2,500 bottle custom wine cellar, five hand cut stone fireplaces, and an elevator, just to name a few.