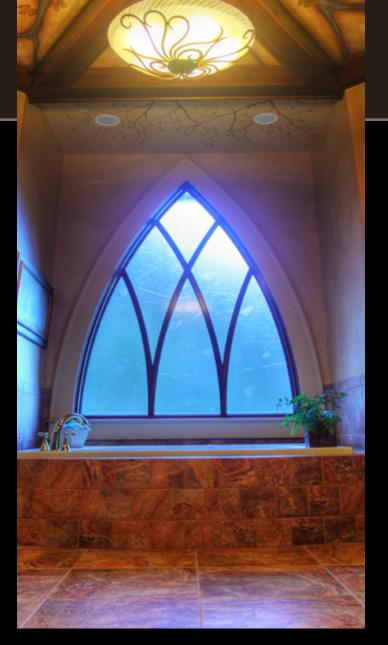

This elegant estate offers a barreled ceiling in the dining room, a chef's kitchen with Wolf appliances, an English Gentleman's Club inspired wood panel office with coffered ceiling, a handcrafted spiral staircase encased with a beautiful stone turret and an arching window cascading with the rise and fall of the stairs. You'll also discover a 2,500 bottle custom wine cellar, five hand cut stone fireplaces, and an elevator, just to name a few.