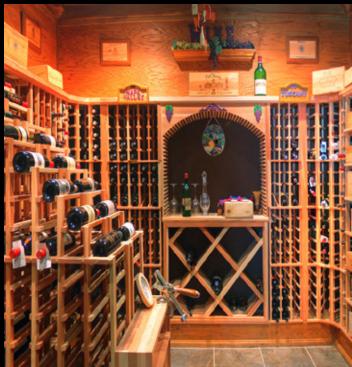

This elegant estate offers a barreled ceiling in the dining room, a chef's kitchen with Wolf appliances, an English Gentleman's Club inspired wood panel office with coffered ceiling, a handcrafted spiral staircase encased with a beautiful stone turret and an arching window cascading with the rise and fall of the stairs. You'll also discover a 2,500 bottle custom wine cellar, five hand cut stone fireplaces, and an elevator, just to name a few.