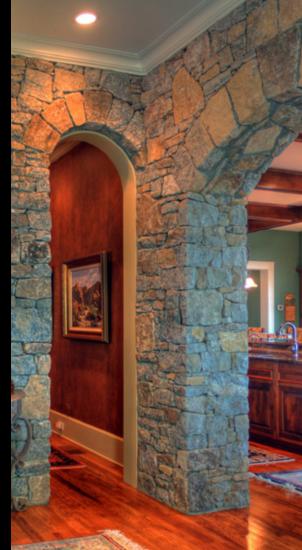

This elegant estate offers a barreled ceiling in the dining room, a chef's kitchen with Wolf appliances, an English Gentleman's Club inspired wood panel office with coffered ceiling, a handcrafted spiral staircase encased with a beautiful stone turret and an arching window cascading with the rise and fall of the stairs. You'll also discover a 2,500 bottle custom wine cellar, five hand cut stone fireplaces, and an elevator, just to name a few.