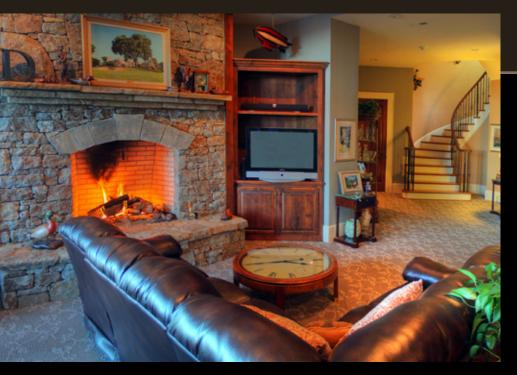

This elegant estate offers a barreled ceiling in the dining room, a chef's kitchen with Wolf appliances, an English Gentleman's Club inspired wood panel office with coffered ceiling, a handcrafted spiral staircase encased with a beautiful stone turret and an arching window cascading with the rise and fall of the stairs. You'll also discover a 2,500 bottle custom wine cellar, five hand cut stone fireplaces, and an elevator, just to name a few.