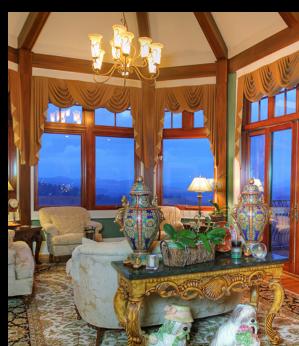

Located in the prestigious gated community of Old Edwards Club, EagleView Manor is located mid-way between the "bucolic" communities of Highlands and Cashiers.

This English manor estate maximizes relaxation. Whether you are inside the 7,800 +/- square foot three level, five bedrooms, five and one-half bath estate or relaxing on one of the many 2,000 +/- square foot outdoor living spaces, this estate offers the quality of detail for enjoyment.