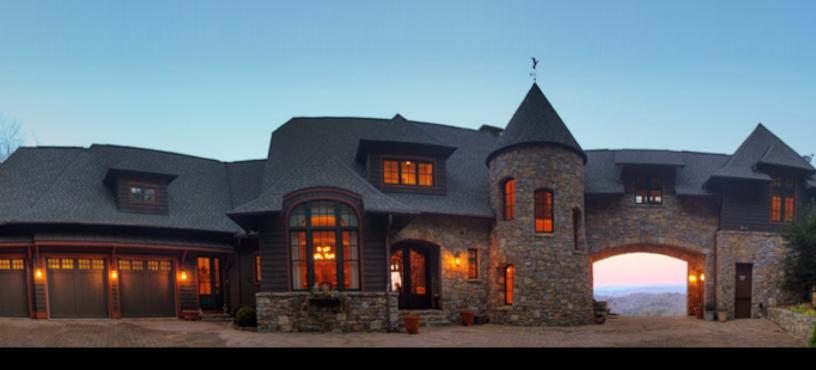

Located in the prestigious gated community of Old Edwards Club, EagleView Manor is located mid-way between the "bucolic" communities of Highlands and Cashiers.

This English manor estate maximizes relaxation. Whether you are inside the 7,800 +/- square foot three level, five bedrooms, five and one-half bath estate or relaxing on one of the many 2,000 +/- square foot outdoor living spaces, this estate offers the quality of detail for enjoyment.

This elegant estate offers a barreled ceiling in the dining room, a chef's kitchen with Wolf appliances, an English Gentleman's Club inspired wood panel office with coffered ceiling, a handcrafted spiral staircase encased with a beautiful stone turret and an arching window cascading with the rise and fall of the stairs. You'll also discover a 2,500 bottle custom wine cellar, five hand cut stone fireplaces, and an elevator, just to name a few.

With so much attention given to the visual senses and comforts in this estate, other details are often hidden in the quality of the material used to build EagleView Manor. The 150 MPH wind resistant roof and Loewen windows made in Canada, keep this home warm no matter the winter weather. The foundation of this estate is pinned to the granite below keeping it married to the mountain it was built on.