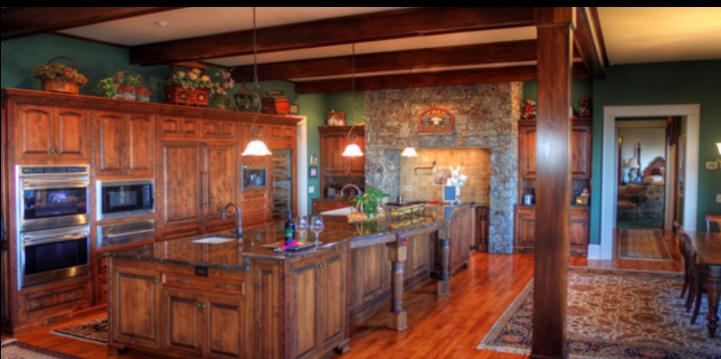

This elegant estate offers a barreled ceiling in the dining room, a chef's kitchen with Wolf appliances, an English Gentleman's Club inspired wood panel office with coffered ceiling, a handcrafted spiral staircase encased with a beautiful stone turret and an arching window cascading with the rise and fall of the stairs. You'll also discover a 2,500 bottle custom wine cellar, five hand cut stone fireplaces, and an elevator, just to name a few.